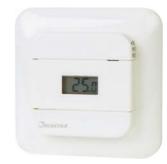

# ELEKTRA Temperature Controllers

The Electronic Ultra-Thin Temperature Controller ELEKTRA OTD2 is designed for heating systems, especially for electric floor heating. Produced in accordance with EN 60730-1 and EN 60730-2-9. It consists of controller with built-in air sensor and floor sensor. Possible configuration of 3 temperature measurement methods through: air sensor, floor sensor or air and limitation floor sensor.

## Electronic OTD2

#### This package contains:

<u>Type OTD2-1999</u>

- controller OTD2 with built-in air sensor,
- floor temperature sensor with 3 m tail (ETF-144/99),
- instruction manual.

#### Technical data:

| Power supply:                   | 230 V ~ 50/60 Hz                    |
|---------------------------------|-------------------------------------|
| Max. load:                      | 16A, 230 V ~ 50/60 Hz               |
| Installation:                   | flush mounting                      |
| Built-in switch:                | 2-pole, 16A                         |
| Temperature range:              | 0°C ÷ +40°C                         |
| Limitation floor sensor:        |                                     |
| Min:                            | $+5^{\circ}C \div +30^{\circ}C$     |
| Max:                            | +15°C ÷ +55°C                       |
| Setback temperature:            | $+2^{\circ}C \div +8^{\circ}C$      |
| Control of setback temperature: | supply signal 230 V $\sim$ 50/60 Hz |
| Difference/Hysteresis:          | 0.4K                                |
| Protection:                     | IP 21                               |
| Work signalization:             | LED                                 |
| Dimensions (H x W x D):         | 84 x 84 x 40 mm                     |
| Certificates:                   | GOST-R                              |
| Product mark:                   | CE                                  |